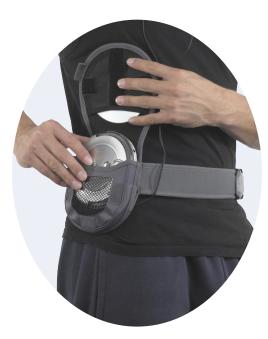

## ATRAC3™/MP3 CD Walkman® Player Carry Case

- HIP-STYLE ATRAC™ CD WALKMAN® PLAYER CARRY CASE
- HOLDS ATRAC CD WALKMAN PLAYER AND EXTRA CD MEDIA
- PROVIDES COMFORT AND FUNCTIONALITY FOR YOUR ATRAC CD WALKMAN PLAYER
- ADJUSTABLE BELT SIZE
- COMPATIBLE WITH D-NE510, D-NE518CK, D-NF610, D-NE710, D-NE718CK
- ▲ STEP-UP FEATURE ▶ NEW FEATURE